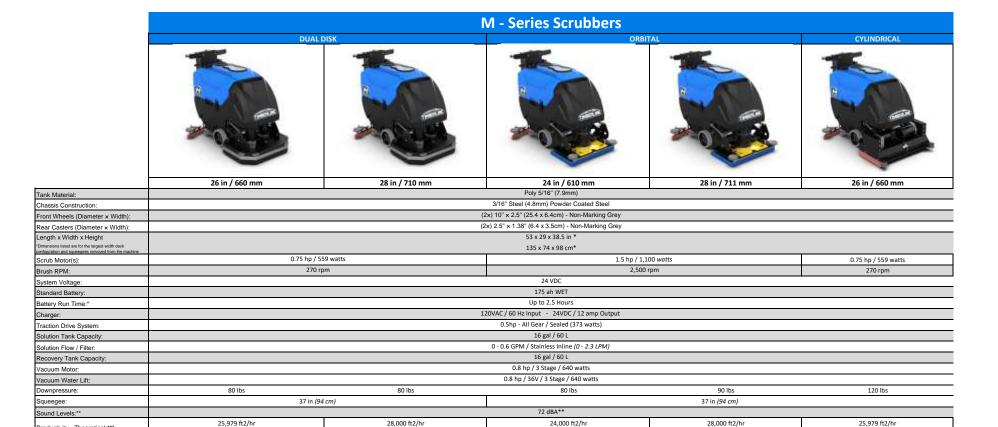

Location:

Productivity - Theoretical:\*\*\*

Productivity - Practical:\*\*\*

Timberline Cleaning Equipment 1/11 South Street Racine, WI 53404

2,414 m2/hr

12,061 ft2/hr

1,121 m2/hr

Phone:

2,601 m2/hr

13,000 ft2/hr

1,208 m2/hr

877-401-0730

Email:

customerservice@timberlineclean.com
Website:

2,601 m2/hr

13,000 ft2/hr

1,208 m2/hr

2,229 m2/hr

11,132 ft2/hr

1,034 m2/hr

www.timberlineclean.com

12,061 ft2/hr 1,121 m2/hr Specifications subject to change without notice. scrubbling run times, standard batteries, low down pressure and all options off.

2,414 m2/hr

\*\*\*Productivity is based off of ISSA 2010 Cleaning Times